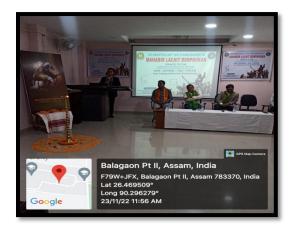

Prof. Sujit Deka, Director, IQAC finally presented the vote of thanks. He offered his gratefulness on behalf of the organizers to all the invited guests and members present in the occasion.

The program was attended by the teachers, students and research scholars.