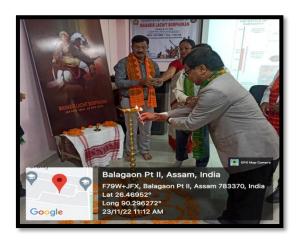

The program was started with felicitation of the guests on the dais, followed by lighting of the ceremonial lamp. All the members present including the guests on the dais paid floral tribute and homage to the portrait of Lachit Borphukan.