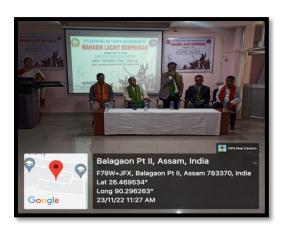

Prof. Heremba Bailung, from Department of Physics and Prof. Hilloljyoti Singha were invited as the distinguished guests on the occasion. Prof. H. Bailung mentioned the greatness of the hero and his legend as a great warrior. Prof. H.Sinha discussed elaborately the life and achievements of Lachit Borphukan. He also mentioned about the various anecdotes of Lachit Borphukan and his heroism.

Dr. Jaysagar Wary from Department of History, was the Resource person, who intricately narrated the life of Lachit Barphukan as a brave warrior serving the Ahom dynasty at the time. He mentioned and cherished the knowledge and aptitude of Lachit Barphukan in warfare and tactics.