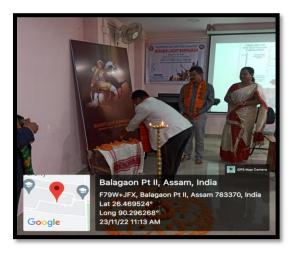

The program was started with felicitation of the guests on the dais, followed by lighting of the ceremonial lamp. All the members present including the guests on the dais paid floral tribute and homage to the portrait of Lachit Borphukan.

Honourable Vice Chancellor, Prof. Laishram Ladu Singh who graced the occasion as the Chief guest gave the inauguration speech. He mentioned and celebrated the heroism of Lachit Barphukan and recognised his contribution to the people and the land of North-east.