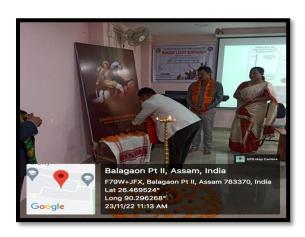

The program was started with felicitation of the guests on the dais, followed by lighting of the ceremonial lamp. All the members present including the guests on the dais paid floral tribute and homage to the portrait of Lachit Borphukan.