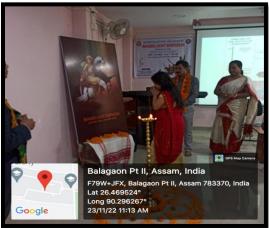

The program was started with felicitation of the guests on the dais, followed by lighting of the ceremonial lamp. All the members present including the guests on the dais paid floral tribute and homage to the portrait of Lachit Borphukan.

Prof. Heremba Bailung, from Department of Physics and Prof. Hilloljyoti Singha were invited as the distinguished guests on the occasion. Prof. H. Bailung mentioned the greatness of the hero and his legend as a great warrior. Prof. H.Sinha discussed elaborately the life and achievements of Lachit Borphukan. He also mentioned about the various anecdotes of Lachit Borphukan and his heroism.

Dr. Jaysagar Wary from Department of History, was the Resource person, who intricately narrated the life of Lachit Barphukan as a brave warrior serving the Ahom dynasty at the time. He mentioned and cherished the knowledge and aptitude of Lachit Barphukan in warfare and tactics.