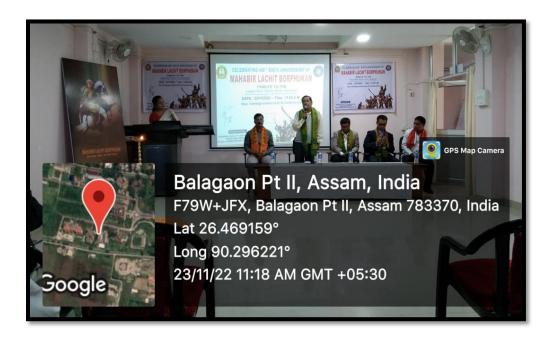

The program was hosted in presence of the Honourable Vice Chancellor of Bodoland University, Prof. Laishram Ladu Singh, Prof. Sujit Deka, Director IQAC, Prof. Heremba Bailung Department of Physics, Prof. Hilloljyoti Singha, Head Department of Zoology and the resource person Dr. Jaysagar Wary, Department of History.

Honourable Vice Chancellor, Prof. Laishram Ladu Singh who graced the occasion as the Chief guest gave the inauguration speech. He mentioned and celebrated the heroism of Lachit Barphukan and recognised his contribution to the people and the land of North-east.