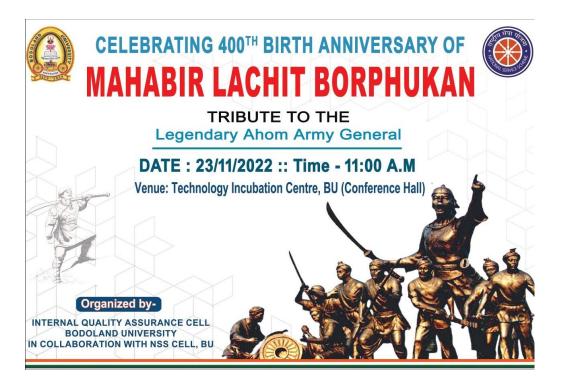

## Celebration of 400th Birth Anniversary of

## Lachit Borphukan

23<sup>rd</sup> November 2022

The IQAC, Bodoland University in collaboration with the NSS cell celebrated the 400<sup>th</sup> Birth Anniversary of Mahabir Lachit Borphukan on the 23<sup>rd</sup> of November 2022, in recognition of the heroism of Lachit Borphukan and his inspirational victory against the Moghals in the famous Saraighat Battle in 1671.

Bodoland University takes pride to celebrate the birth anniversary of this valiant warrior, who is son of the soil of the North-east and a legend on his own right. The entire fraternity of the University pays tribute and homage to this great personality.