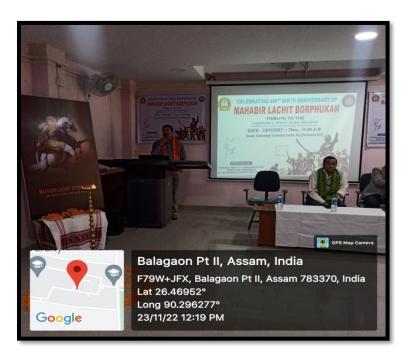

Prof. Heremba Bailung, from Department of Physics and Prof. Hilloljyoti Singha were invited as the distinguished guests on the occasion. Prof. H. Bailung mentioned the greatness of the hero and his legend as a great warrior. Prof. H.Sinha discussed elaborately the life and achievements of Lachit Borphukan. He also mentioned about the various anecdotes of Lachit Borphukan and his heroism.

Dr. Jaysagar Wary from Department of History, was the Resource person, who intricately narrated the life of Lachit Barphukan as a brave warrior serving the Ahom dynasty at the time. He mentioned and cherished the knowledge and aptitude of Lachit Barphukan in warfare and tactics.