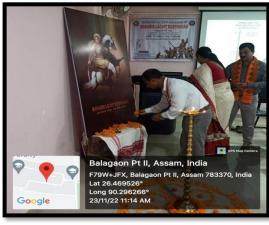

The program was started with felicitation of the guests on the dais, followed by lighting of the ceremonial lamp. All the members present including the guests on the dais paid floral tribute and homage to the portrait of Lachit Borphukan.