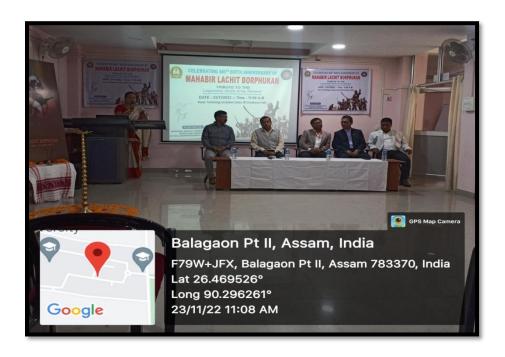

The program was hosted in presence of the Honourable Vice Chancellor of Bodoland University, Prof. Laishram Ladu Singh, Prof. Sujit Deka, Director IQAC, Prof. Heremba Bailung Department of Physics, Prof. Hilloljyoti Singha, Head Department of Zoology and the resource person Dr. Jaysagar Wary, Department of History.

The program was started with felicitation of the guests on the dais, followed by lighting of the ceremonial lamp. All the members present including the guests on the dais paid floral tribute and homage to the portrait of Lachit Borphukan.