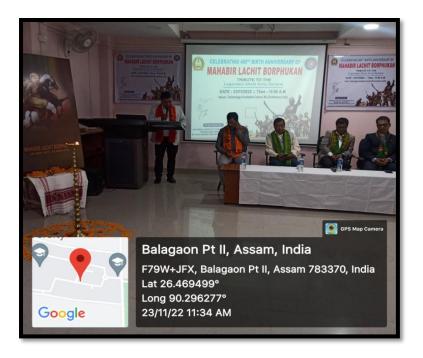

The program was hosted in presence of the Honourable Vice Chancellor of Bodoland University, Prof. Laishram Ladu Singh, Prof. Sujit Deka, Director IQAC, Prof. Heremba Bailung Department of Physics, Prof. Hilloljyoti Singha, Head Department of Zoology and the resource person Dr. Jaysagar Wary, Department of History.

The program was started with felicitation of the guests on the dais, followed by lighting of the ceremonial lamp. All the members present including the guests on the dais paid floral tribute and homage to the portrait of Lachit Borphukan.

Honourable Vice Chancellor, Prof. Laishram Ladu Singh who graced the occasion as the Chief guest gave the inauguration speech. He mentioned and celebrated the heroism of Lachit Barphukan and recognised his contribution to the people and the land of North-east.